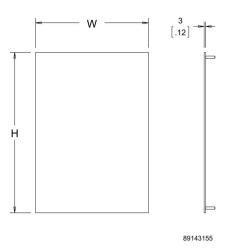

### **APPLICATION**

The SYSPEND Aluminum HMI enclosure is designed to accommodate modern touch-screen HMI devices and can be pendant- or pedestal-mounted. Extruded aluminum sides provide enhanced usability with internal mounting channels. The single-walled aluminum reduces the overall weight of the enclosure, eliminating strain during installation and use. The integrated side handles provide enhanced ergonomics. The SYSPEND Aluminum HMI enclosure's aesthetics are clean and modern and the life of the HMI system is extended due to increased heat dissipation.

#### **FEATURES**

- Extruded, single-walled aluminum construction for enhanced ergonomics and heat dissipation
- Anodized and RAL 7035 sections
- Two body style options for a variety of configurations
- Integrated side handles for clean appearance and ease of operation
- Integrated mounting extrusions for installing components or din rail directly inside the enclosure using brackets or spring nuts
- Anodized aluminum front plate installed into enclosure
- Pre-cut mounting holes compatible with support arm systems; pedestal mounting when enclosure is inverted

### **SPECIFICATIONS**

- Extruded channels inside enclosure
- · Seamless integrated handles
- Body is available hinged or solid with hinged back-plate
- Single-walled aluminum body
- · Oil-resistant gasket attached with oil-resistant adhesive

### **FINISH**

Enclosure vertical components are clear anodized aluminum; horizontal components are painted RAL 7035 light gray aluminum. Rear covers and front plates have a clear anodized aluminum finish.