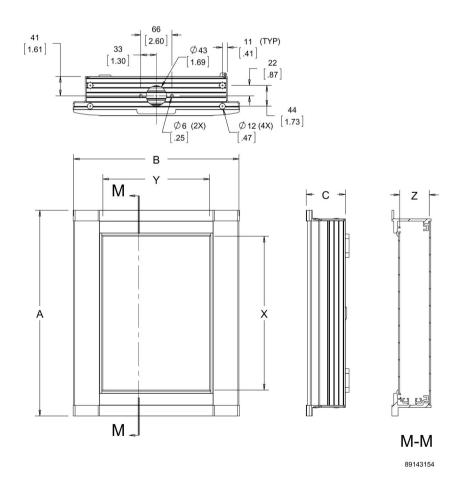

### Standard Product Hinged Back Plate

| Catalog Number | AxBxC mm/in.                            | X<br>mm/in.  | Y<br>mm/in.  | Z<br>mm/in. | Weight (kg) | Weight (lb.) | Compatibility                                      | Replacement<br>Front Plate |
|----------------|-----------------------------------------|--------------|--------------|-------------|-------------|--------------|----------------------------------------------------|----------------------------|
| SY222266A      | 336 x 350 x 80<br>13.23 x 13.78 x 3.15  | 225<br>8.86  | 225<br>8.86  | 66<br>2.60  | 5.27        | 11.62        | COMPACT Series 2 Flange Coupling, SYSPEND 180-MAX* | SY2222AFP                  |
| SY273066A      | 386 x 425 x 80<br>15.20 x 16.73 x 3.15  | 275<br>10.83 | 300<br>11.81 | 66<br>2.60  | 6.84        | 15.08        | COMPACT Series 2 Flange Coupling, SYSPEND 180-MAX* | SY2730AFP                  |
| SY322266A      | 436 x 350 x 80<br>17.17 x 13.78 x 3.15  | 325<br>12.80 | 225<br>8.86  | 66<br>2.60  | 6.30        | 13.89        | COMPACT Series 2 Flange Coupling, SYSPEND 180-MAX* | SY3222AFP                  |
| SY323518A      | 436 x 475 x 200<br>17.17 x 18.70 x 7.87 | 325<br>12.80 | 350<br>13.78 | 186<br>7.32 | 13.27       | 29.26        | Compact Series 2, SYSPEND 180-MAX, SYSPEND 281-MAX | SY3235AFP                  |
| SY353718A      | 461 x 500 x 200<br>18.15 x 19.69 x 7.87 | 350<br>13.78 | 375<br>14.76 | 186<br>7.32 | 14.29       | 31.50        | Compact Series 2, SYSPEND 180-MAX, SYSPEND 281-MAX | SY3537AFP                  |
| SY405018A      | 511 x 625 x 200<br>20.12 x 24.61 x 7.87 | 400<br>15.75 | 500<br>19.69 | 186<br>7.32 | 18.03       | 39.75        | Compact Series 2, SYSPEND 180-MAX, SYSPEND 281-MAX | SY4050AFP                  |
| SY455218A      | 561 x 650 x 200<br>22.09 x 25.59 x 7.87 | 450<br>17.72 | 525<br>20.67 | 186<br>7.32 | 19.78       | 43.61        | Compact Series 2, SYSPEND 180-MAX, SYSPEND 281-MAX | SY4552AFP                  |
| SY605018A      | 711 x 625 x 200<br>27.99 x 24.61 x 7.87 | 600<br>23.62 | 500<br>19.69 | 186<br>7.32 | 22.76       | 50.18        | Compact Series 4, System 80 **                     | SY6050AFP                  |
| SY505018A      | 611 x 625 x 200<br>24.06 x 24.61 x 7.87 | 500<br>19.69 | 500<br>19.69 | 186<br>7.32 | 20.39       | 44.95        | Compact Series 4, System 80 **                     | SY5050AFP                  |

XxYxZ dimensions refer to usable space (height x width x depth)

All enclosures come with front plates installed.

<sup>\*</sup> Can be used with an adapter to accommodate the SYSPEND 180-MAX.

<sup>\*\*</sup> Includes strengthening for pendant arm system due to dimensions.

# Standard Product Hinged Door

| Catalog Number | AxBxC mm/in.                             | X<br>mm/in.  | Y<br>mm/in.  | Z<br>mm/in.  | Weight (kg) | Weight (lbs.) | Compatibility                                      | Replacement<br>Front Plate |
|----------------|------------------------------------------|--------------|--------------|--------------|-------------|---------------|----------------------------------------------------|----------------------------|
| SY252516A      | 361 x 375 x 180<br>14.21 x 14.76 x 7.09  | 250<br>9.84  | 250<br>9.84  | 166<br>6.54  | 9.63        | 21.23         | Compact Series 2, SYSPEND 180-MAX, SYSPEND 281-MAX | SY2525AFP                  |
| SY323716A      | 436 x 500 x 180<br>17.17 x 19.69 x 7.09  | 325<br>12.80 | 375<br>14.76 | 166<br>6.54  | 13.52       | 29.81         | Compact Series 2, SYSPEND 180-MAX, SYSPEND 281-MAX | SY3237AFP                  |
| SY374216A      | 486 x 550 x 180<br>19.13 x 21.65 x 7.09  | 375<br>14.76 | 425<br>16.73 | 166<br>6.54  | 15.61       | 34.41         | Compact Series 2, SYSPEND 180-MAX, SYSPEND 281-MAX | SY3742AFP                  |
| SY303016A      | 411 x 425 x 180<br>16.18 x 16.73 x 7.09  | 300<br>11.81 | 300<br>11.81 | 166<br>6.54  | 11.50       | 25.35         | Compact Series 2, SYSPEND 180-MAX, SYSPEND 281-MAX | SY3030AFP                  |
| SY322516A      | 436 x 375 x 180<br>17.17 x 14.76 x 7.09  | 325<br>12.80 | 250<br>9.84  | 166<br>6.54  | 10.90       | 24.03         | Compact Series 2, SYSPEND 180-MAX, SYSPEND 281-MAX | SY3225AFP                  |
| SY353516A      | 461 x 475 x 180<br>18.15 x 18.70 x 7.09  | 350<br>13.78 | 350<br>13.78 | 166<br>6.54  | 13.47       | 29.70         | Compact Series 2, SYSPEND 180-MAX, SYSPEND 281-MAX | SY3535AFP                  |
| SY354516A      | 461 x 575 x 180<br>18.15 x 22.64 x 7.09  | 350<br>13.78 | 450<br>17.72 | 166<br>6.54  | 15.62       | 34.44         | Compact Series 2, SYSPEND 180-MAX, SYSPEND 281-MAX | SY3545AFP                  |
| SY404016A      | 511 x 525 x 180<br>20.12 x 20.67 x 7.09  | 400<br>15.75 | 400<br>15.75 | 166<br>6.54  | 15.57       | 34.33         | Compact Series 2, SYSPEND 180-MAX, SYSPEND 281-MAX | SY4040AFP                  |
| SY454716A      | 561 x 600 x 180<br>22.09 x 23.62 x 7.09  | 450<br>17.72 | 475<br>18.70 | 166<br>6.54  | 18.36       | 40.48         | Compact Series 2, SYSPEND 180-MAX, SYSPEND 281-MAX | SY4547AFP                  |
| SY505216A      | 611 x 650 x 180<br>24.06 x 25.59 x 7.09  | 500<br>19.69 | 525<br>20.67 | 166<br>6.54  | 20.71       | 45.66         | Compact Series 2, SYSPEND 180-MAX, SYSPEND 281-MAX | SY5052AFP                  |
| SY353726A      | 461 x 500 x 280<br>18.15 x 19.69 x 11.02 | 350<br>13.78 | 375<br>14.76 | 266<br>10.47 | 18.48       | 40.74         | Compact Series 2, SYSPEND 180-MAX, SYSPEND 281-MAX | SY3537AFP                  |
| SY405026A      | 511 x 625 x 280<br>20.12 x 24.61 x 11.02 | 400<br>15.75 | 500<br>19.69 | 266<br>10.47 | 23.19       | 51.13         | Compact Series 2, SYSPEND 180-MAX, SYSPEND 281-MAX | SY4050AFP                  |
| SY605026A      | 711 x 625 x 280<br>27.99 x 24.61 x 11.02 | 600<br>23.62 | 500<br>19.69 | 266<br>10.47 | 28.74       | 63.36         | Compact Series 4, System 80 **                     | SY6050AFP                  |
| SY505026A      | 611 x 625 x 280<br>24.06 x 24.61 x 11.02 | 500<br>19.69 | 500<br>19.69 | 266<br>10.47 | 25.97       | 57.25         | Compact Series 4, System 80 **                     | SY5050AFP                  |

XxYxZ dimensions refer to usable space (height x width x depth)

All enclosures come with front plates installed.

<sup>\*\*</sup> Includes strengthening for pendant arm system due to dimensions.

nVent.com/H0FFMAN