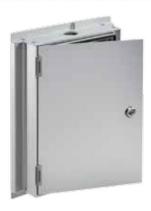

### **APPLICATION**

The SYSPEND Aluminum HMI enclosure is designed to accommodate modern touch-screen HMI devices and can be pendant- or pedestal-mounted. Extruded aluminum sides provide enhanced usability with internal mounting channels. The single-walled aluminum reduces the overall weight of the enclosure, eliminating strain during installation and use. The integrated side handles provide enhanced ergonomics. The SYSPEND Aluminum HMI enclosure's aesthetics are clean and modern and the life of the HMI system is extended due to increased heat dissipation.

#### **FEATURES**

- Extruded, single-walled aluminum construction for enhanced ergonomics and heat dissipation
- Anodized and RAL 7035 sections
- Two body style options for a variety of configurations
- Integrated side handles for clean appearance and ease of operation
- Integrated mounting extrusions for installing components or din rail directly inside the enclosure using brackets or spring nuts
- Anodized aluminum front plate installed into enclosure
- Pre-cut mounting holes compatible with support arm systems; pedestal mounting when enclosure is inverted

# Standard Product Hinged Door

| Catalog Number | AxBxC mm/in.                             | X<br>mm/in.  | Y<br>mm/in.  | Z<br>mm/in.  | Weight (kg) | Weight (lbs.) | Compatibility                                      | Replacement<br>Front Plate |
|----------------|------------------------------------------|--------------|--------------|--------------|-------------|---------------|----------------------------------------------------|----------------------------|
| SY252516A      | 361 x 375 x 180<br>14.21 x 14.76 x 7.09  | 250<br>9.84  | 250<br>9.84  | 166<br>6.54  | 9.63        | 21.23         | Compact Series 2, SYSPEND 180-MAX, SYSPEND 281-MAX | SY2525AFP                  |
| SY323716A      | 436 x 500 x 180<br>17.17 x 19.69 x 7.09  | 325<br>12.80 | 375<br>14.76 | 166<br>6.54  | 13.52       | 29.81         | Compact Series 2, SYSPEND 180-MAX, SYSPEND 281-MAX | SY3237AFP                  |
| SY374216A      | 486 x 550 x 180<br>19.13 x 21.65 x 7.09  | 375<br>14.76 | 425<br>16.73 | 166<br>6.54  | 15.61       | 34.41         | Compact Series 2, SYSPEND 180-MAX, SYSPEND 281-MAX | SY3742AFP                  |
| SY303016A      | 411 x 425 x 180<br>16.18 x 16.73 x 7.09  | 300<br>11.81 | 300<br>11.81 | 166<br>6.54  | 11.50       | 25.35         | Compact Series 2, SYSPEND 180-MAX, SYSPEND 281-MAX | SY3030AFP                  |
| SY322516A      | 436 x 375 x 180<br>17.17 x 14.76 x 7.09  | 325<br>12.80 | 250<br>9.84  | 166<br>6.54  | 10.90       | 24.03         | Compact Series 2, SYSPEND 180-MAX, SYSPEND 281-MAX | SY3225AFP                  |
| SY353516A      | 461 x 475 x 180<br>18.15 x 18.70 x 7.09  | 350<br>13.78 | 350<br>13.78 | 166<br>6.54  | 13.47       | 29.70         | Compact Series 2, SYSPEND 180-MAX, SYSPEND 281-MAX | SY3535AFP                  |
| SY354516A      | 461 x 575 x 180<br>18.15 x 22.64 x 7.09  | 350<br>13.78 | 450<br>17.72 | 166<br>6.54  | 15.62       | 34.44         | Compact Series 2, SYSPEND 180-MAX, SYSPEND 281-MAX | SY3545AFP                  |
| SY404016A      | 511 x 525 x 180<br>20.12 x 20.67 x 7.09  | 400<br>15.75 | 400<br>15.75 | 166<br>6.54  | 15.57       | 34.33         | Compact Series 2, SYSPEND 180-MAX, SYSPEND 281-MAX | SY4040AFP                  |
| SY454716A      | 561 x 600 x 180<br>22.09 x 23.62 x 7.09  | 450<br>17.72 | 475<br>18.70 | 166<br>6.54  | 18.36       | 40.48         | Compact Series 2, SYSPEND 180-MAX, SYSPEND 281-MAX | SY4547AFP                  |
| SY505216A      | 611 x 650 x 180<br>24.06 x 25.59 x 7.09  | 500<br>19.69 | 525<br>20.67 | 166<br>6.54  | 20.71       | 45.66         | Compact Series 2, SYSPEND 180-MAX, SYSPEND 281-MAX | SY5052AFP                  |
| SY353726A      | 461 x 500 x 280<br>18.15 x 19.69 x 11.02 | 350<br>13.78 | 375<br>14.76 | 266<br>10.47 | 18.48       | 40.74         | Compact Series 2, SYSPEND 180-MAX, SYSPEND 281-MAX | SY3537AFP                  |
| SY405026A      | 511 x 625 x 280<br>20.12 x 24.61 x 11.02 | 400<br>15.75 | 500<br>19.69 | 266<br>10.47 | 23.19       | 51.13         | Compact Series 2, SYSPEND 180-MAX, SYSPEND 281-MAX | SY4050AFP                  |
| SY605026A      | 711 x 625 x 280<br>27.99 x 24.61 x 11.02 | 600<br>23.62 | 500<br>19.69 | 266<br>10.47 | 28.74       | 63.36         | Compact Series 4, System 80 **                     | SY6050AFP                  |
| SY505026A      | 611 x 625 x 280<br>24.06 x 24.61 x 11.02 | 500<br>19.69 | 500<br>19.69 | 266<br>10.47 | 25.97       | 57.25         | Compact Series 4, System 80 **                     | SY5050AFP                  |