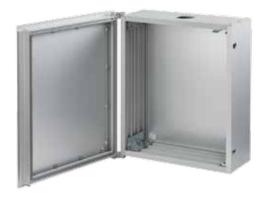

### **APPLICATION**

The SYSPEND Aluminum HMI enclosure is designed to accommodate modern touch-screen HMI devices and can be pendant- or pedestal-mounted. Extruded aluminum sides provide enhanced usability with internal mounting channels. The single-walled aluminum reduces the overall weight of the enclosure, eliminating strain during installation and use. The integrated side handles provide enhanced ergonomics. The SYSPEND Aluminum HMI enclosure's aesthetics are clean and modern and the life of the HMI system is extended due to increased heat dissipation.

#### **FEATURES**

- Extruded, single-walled aluminum construction for enhanced ergonomics and heat dissipation
- Anodized and RAL 7035 sections
- Two body style options for a variety of configurations
- Integrated side handles for clean appearance and ease of operation
- Integrated mounting extrusions for installing components or din rail directly inside the enclosure using brackets or spring nuts
- Anodized aluminum front plate installed into enclosure
- Pre-cut mounting holes compatible with support arm systems; pedestal mounting when enclosure is inverted

### Standard Product Hinged Back Plate

| Catalog Number | AxBxC mm/in.                            | X<br>mm/in.  | Y<br>mm/in.  | Z<br>mm/in. | Weight (kg) | Weight (lb.) | Compatibility                                      | Replacement<br>Front Plate |
|----------------|-----------------------------------------|--------------|--------------|-------------|-------------|--------------|----------------------------------------------------|----------------------------|
| SY222266A      | 336 x 350 x 80<br>13.23 x 13.78 x 3.15  | 225<br>8.86  | 225<br>8.86  | 66<br>2.60  | 5.27        | 11.62        | COMPACT Series 2 Flange Coupling, SYSPEND 180-MAX* | SY2222AFP                  |
| SY273066A      | 386 x 425 x 80<br>15.20 x 16.73 x 3.15  | 275<br>10.83 | 300<br>11.81 | 66<br>2.60  | 6.84        | 15.08        | COMPACT Series 2 Flange Coupling, SYSPEND 180-MAX* | SY2730AFP                  |
| SY322266A      | 436 x 350 x 80<br>17.17 x 13.78 x 3.15  | 325<br>12.80 | 225<br>8.86  | 66<br>2.60  | 6.30        | 13.89        | COMPACT Series 2 Flange Coupling, SYSPEND 180-MAX* | SY3222AFP                  |
| SY323518A      | 436 x 475 x 200<br>17.17 x 18.70 x 7.87 | 325<br>12.80 | 350<br>13.78 | 186<br>7.32 | 13.27       | 29.26        | Compact Series 2, SYSPEND 180-MAX, SYSPEND 281-MAX | SY3235AFP                  |
| SY353718A      | 461 x 500 x 200<br>18.15 x 19.69 x 7.87 | 350<br>13.78 | 375<br>14.76 | 186<br>7.32 | 14.29       | 31.50        | Compact Series 2, SYSPEND 180-MAX, SYSPEND 281-MAX | SY3537AFP                  |
| SY405018A      | 511 x 625 x 200<br>20.12 x 24.61 x 7.87 | 400<br>15.75 | 500<br>19.69 | 186<br>7.32 | 18.03       | 39.75        | Compact Series 2, SYSPEND 180-MAX, SYSPEND 281-MAX | SY4050AFP                  |
| SY455218A      | 561 x 650 x 200<br>22.09 x 25.59 x 7.87 | 450<br>17.72 | 525<br>20.67 | 186<br>7.32 | 19.78       | 43.61        | Compact Series 2, SYSPEND 180-MAX, SYSPEND 281-MAX | SY4552AFP                  |
| SY605018A      | 711 x 625 x 200<br>27.99 x 24.61 x 7.87 | 600<br>23.62 | 500<br>19.69 | 186<br>7.32 | 22.76       | 50.18        | Compact Series 4, System 80 **                     | SY6050AFP                  |
| SY505018A      | 611 x 625 x 200<br>24.06 x 24.61 x 7.87 | 500<br>19.69 | 500<br>19.69 | 186<br>7.32 | 20.39       | 44.95        | Compact Series 4, System 80 **                     | SY5050AFP                  |